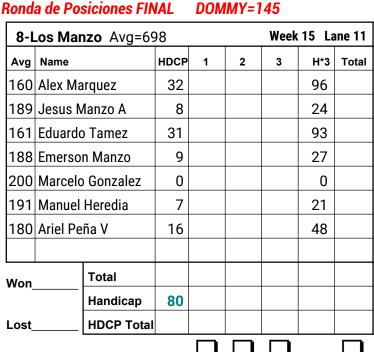

Week 15

**Captains: Turn in to your secretary after signing** 

Approved:

- Lanes 11-12

BLS2024b (c)2024 by CDE Software

1 Date 08/05/24

Date 08/05/24