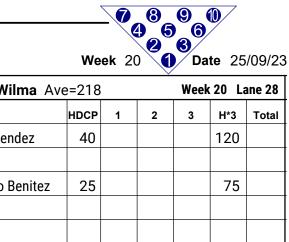

#### Parejas Famosas 2023 - Lanes 27-28

## Ronda de Posiciones FINAL Ausente -10%

| 7-R                                                                   | omeo y Julieta A | Week | Week 20 Lane 27 |   |   | 4-Pedro y Wilma Ave=218 |       |              |          |            |      | Week 20 Lane 28 |   |   |     |       |
|-----------------------------------------------------------------------|------------------|------|-----------------|---|---|-------------------------|-------|--------------|----------|------------|------|-----------------|---|---|-----|-------|
| Ave                                                                   | Name             | HDCP | 1               | 2 | 3 | H*3                     | Total | Ave          | Name     |            | HDCP | 1               | 2 | 3 | H*3 | Total |
| 112                                                                   | Barbara Portillo | 30   |                 |   |   | 90                      |       | 100          | Lupita N | Mendez     | 40   |                 |   |   | 120 |       |
| 118                                                                   | Carlos Campos    | 25   |                 |   |   | 75                      |       | 118          | Fernanc  | lo Benitez | 25   |                 |   |   | 75  |       |
|                                                                       |                  |      |                 |   |   |                         |       |              |          |            |      |                 |   |   |     |       |
|                                                                       |                  |      |                 |   |   |                         |       |              |          |            |      |                 |   |   |     |       |
|                                                                       | Total            |      |                 |   |   |                         |       |              |          | Total      |      |                 |   |   |     |       |
| Won_                                                                  | Handicap         | 55   |                 |   |   |                         |       | Won_         |          | Handicap   | 65   |                 |   |   |     |       |
| Lost_                                                                 | HDCP Total       | I    |                 |   |   |                         |       | Lost_        |          | HDCP Total |      |                 |   |   |     |       |
|                                                                       |                  |      |                 |   |   |                         |       |              |          |            |      |                 |   |   |     |       |
| Approved: Approved: Approved: Captains: Turn in to your secretary aft |                  |      |                 |   |   |                         |       | fter signing | 9        |            |      |                 |   |   |     |       |