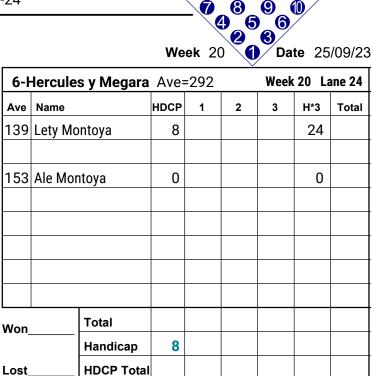

# Parejas Famosas 2023 - Lanes 23-24

1

2

3

Week 20 Lane 23

H\*3

96

0

Total

1

**Week** 20

8

2

4

9

) 6

6

### Ronda de Posiciones FINAL Ausente -10%

HDCP

32

0

32

5-Homero y Marge Ave=271

Total

Handicap

**HDCP** Total

Ave Name

Won

Lost

Approved:

109 Vero Falcon

162 Paco Fernandez

\_\_\_\_ Approved:\_

Captains: Turn in to your secretary after signing

BLS2018b (c)2023 by CDE Software

0

**Date** 25/09/23